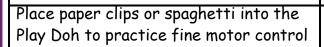

Place whole cloves into the Play Doh for fine motor practice and sensory experience

Add a few drops of essential oil for different smells experience

Make small dots and the squash them for finger isolation and fine motor skills