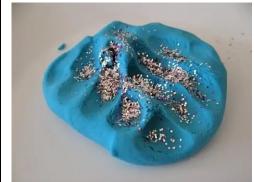

Add glitter and squidge it around so the glitter is through the whole bit of Play Doh. Good to work all the hand muscles

Roll play cars and trucks through the Play Doh. Brown works well to look like mud