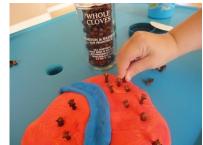

Place whole cloves into the Play Doh for fine motor practice and sensory experience

Add a few drops of essential oil for different smells experience

Make small dots and the squash them for finger isolation and fine motor skills