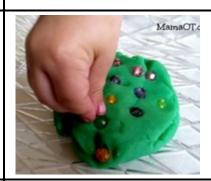

#### Indoors:

Play Doh Tasks

Roll out Play Doh with rolling pin for bilateral

Hide beads in the Play

Doh and pick them out for

fine motor skills

Use cookie cutters to make shapes in the Play Doh

Use cutting tools to practice hand grips for tools

Add glitter and squidge it around so the glitter is through the whole bit of Play Doh. Good to work all the hand muscles

Roll play cars and trucks through the Play Doh. Brown works well to look like mud

Place whole cloves into the Play Doh for fine motor practice and sensory experience

Add a few drops of essential oil for different smells experience

Make small dots and the squash them for finger isolation and fine motor skills