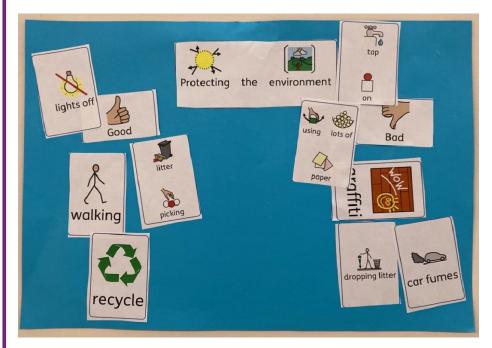

With so many fun activities on offer Anne Spencer's reflex therapy provided much needed calm and relaxation for students and staff. As part of our renewal of Eco school's Green Flag Award Post 16 students have been litter picking around Barton community and helping tidy up playground equipment at the end of the day. They have also created posters to help younger students understand how to look after the environment.