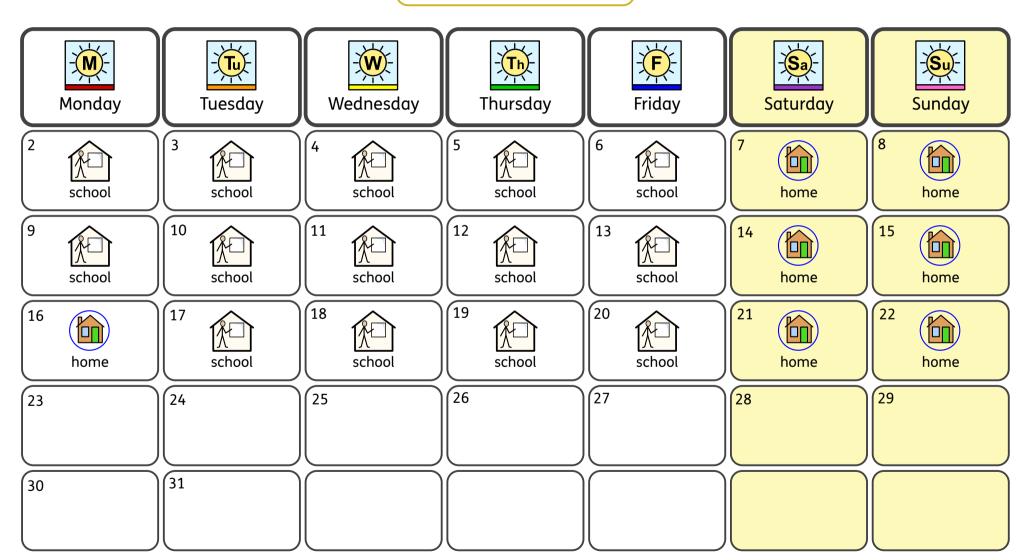

| Monday | Tuesday | Wednesday | Thursday | Friday | Saturday | Sunday |
|--------|---------|-----------|----------|--------|----------|--------|
|        | 2       | 3         | 4        | 5      | 6        | 7      |
| 8      | 9       | 10        | 11       | 12     | 13       | 14     |
| 15     | 16      | 17        | 18       | 19     | 20       | 21     |
| 22     | 23      | 24        | 25       | 26     | 27       | 28     |
| 29     | 30      |           |          |        |          |        |